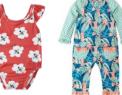

# WHAT TO SELL SPRING

**Item Limits:** Max 20 maternity sizes. Max 5 plush toys, Max 5 Bedding/Blankets (1 item = 1 tag.) Please bring your best items

Short-sleeved items: onesies, shirts, dresses Shorts, skirts, capris summer dresses ieans Lightweight summer pajamas and sleepwear Sandals, rain boots shoes, Crocs, flip flops water/swim shoes Sweatshirts lightweight jackets summer accessories Swimsuits and accessories