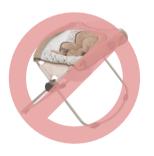

#### **Incline Sleepers**

Due to risk posed to infants, incline sleepers can no longer be accepted at Just Between Friends sales. A notice was provided by the CPSC on November 11, 2018 in which these sleepers were deemed unsafe after repeated incidents of infant suffocation.