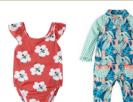

# WHAT TO SELL SPRING

**Item Limits:** Max 20 maternity sizes. Max 5 plush toys, Max 5 Bedding/Blankets (1 item = 1 tag.) Please bring your best items

Short-sleeved items: onesies, shirts, dresses Shorts, skirts, capris summer dresses ieans Lightweight summer pajamas and sleepwear Sandals, rain boots shoes, Crocs, flip flops water/swim shoes Sweatshirts lightweight jackets summer accessories Swimsuits and accessories