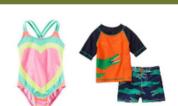

# WHAT TO SELL SPRING

**Item Limits:** Max 20 maternity sizes. Max 5 plush toys, Max 5 Bedding/Blankets (1 item = 1 tag.) Please bring your best items

Short-sleeved items: onesies, shirts, dresses Shorts, skirts, capris summer dresses ieans Lightweight summer pajamas and sleepwear Sandals, rain boots shoes, Crocs, flip flops water/swim shoes Sweatshirts lightweight jackets summer accessories Swimsuits and accessories