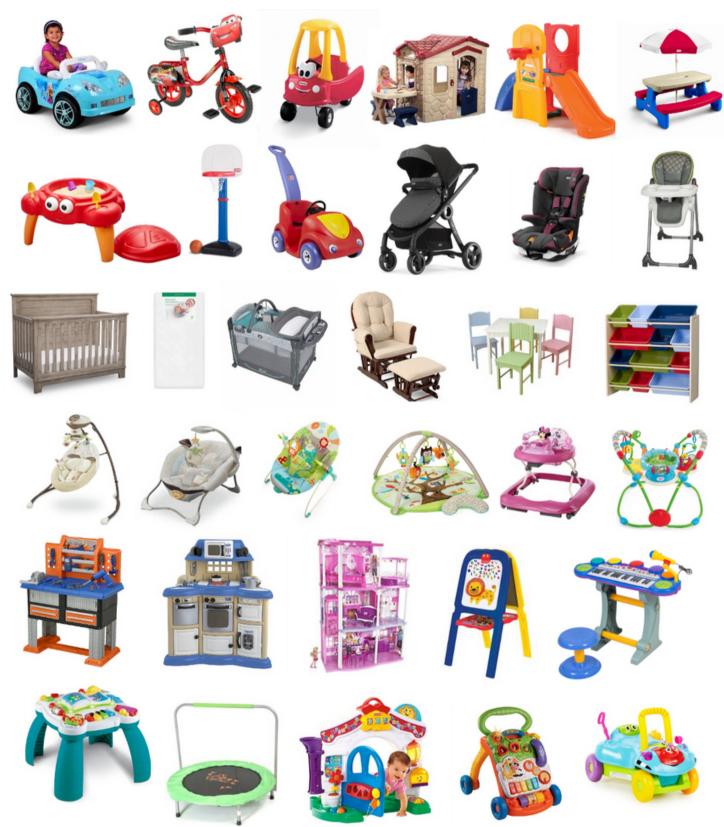

#### FACEBOOK.COM/GROUPS/JBFTRAVERSECITY f

WHAT TO SELL FRIENDS OTHER ITEMS ALL YEAR

Safety First: All items must meet safety standards. Please check for recalls and be sure all safety straps are included.

### WHAT TO SELL **YEAR** LARGE ITEMS

# These items are a "YES!" at any of our sales (and they usually sell well)! Safety First: All items must meet safety standards. Please check for recalls and be sure all safety straps are included.

FACEBOOK.COM/GROUPS/JBFTRAVERSECITY