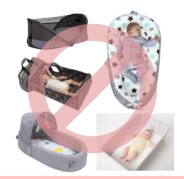

#### Infant Sleep Product with a side height of less than 7.5"

For any items marketed or intended to provide a sleeping accommodation for an infant up to 5 months of age, the product must have a stand, meet stability requirements, and have a side height of at least 7.5 inches. All other infant sleep products are not accepted for resale at JBF.

This means that we will no longer accept products such as baby boxes, inbed sleepers, baby nests and pods (such as DockATot Deluxe+ Dock), compact/travel bassinets, and infant tents.