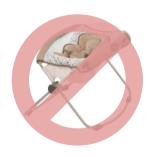

#### **Incline Sleepers**

Due to risk posed to infants, incline sleepers can no longer be accepted at Just Between Friends sales. A notice was provided by the CPSC on November 11, 2018 in which these sleepers were deemed unsafe after repeated incidents of infant suffocation.